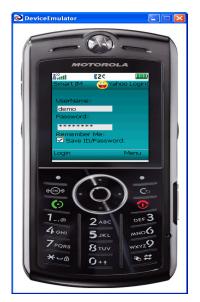

Home Page

LogIn to an ISP

LogIn Screen

Selection of an ID

ISP's

**Buddy List** 

Reply/Ignore

Chat Message Box