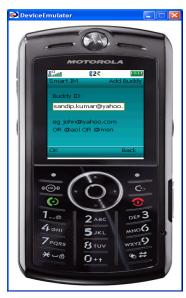

#### **Features List:**

- Login anytime, anywhere
- Multiple ISP (MSN, Yahoo & AOL) on Single Interface
- One-Click Login/Logout for all
- Can see all online Buddy irrespective of ISP on Single Screen
- Buddy Management Add/Delete
- Send & Receive IM Messages
- Self Presence Control (Away, Busy, Offline, Do not Disturb, Invisible)
- Multiple Chat Session at the same time
- Invite Friends
- Emotions & Icons
- 3G enabled Voice and video enabled features (voice chat, video conferencing, voice message, video call)
- The application is developed using XMPP/IMPS. So, it'd allow all ISP communications that uses standard applicable protocol.
- The operator community network using mobile device has been incorporated and will be treated as an ISP, functional for IM features mentioned.

Home Page

LogIn to an ISP

LogIn Screen

Selection of an ID

ISP's

**Buddy List** 

Reply/Ignore

Chat Message Box