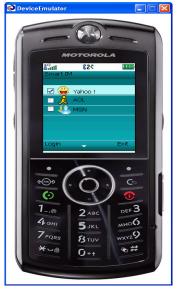

Home Page

LogIn to an ISP

LogIn Screen

Selection of an ID

ISP's

**Buddy List** 

Reply/Ignore

Chat Message Box