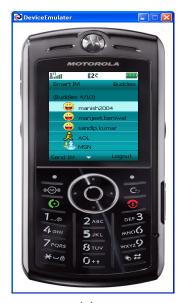

Home Page

LogIn to an ISP

LogIn Screen

Selection of an ID

ISP's

**Buddy List** 

Reply/Ignore

Chat Message Box