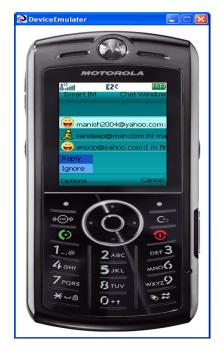

Home Page

LogIn to an ISP

LogIn Screen

Selection of an ID

ISP's

**Buddy List** 

Reply/Ignore

Chat Message Box