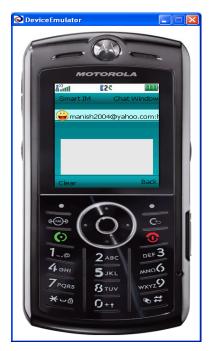

Home Page

LogIn to an ISP

LogIn Screen

Selection of an ID

ISP's

**Buddy List** 

Reply/Ignore

Chat Message Box