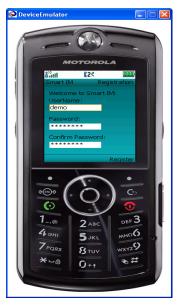

Home Page

LogIn to an ISP

LogIn Screen

Selection of an ID

ISP's

**Buddy List** 

Reply/Ignore

Chat Message Box